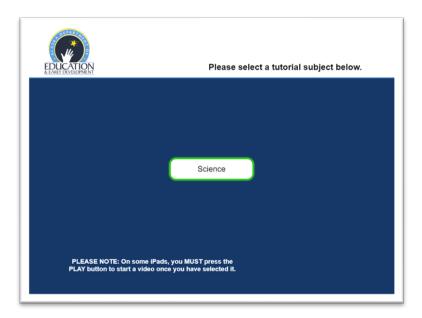

- 1. Go to the <u>DRC INSIGHT Portal</u> (ak.drcedirect.com).
- 2. Select the link to the Student Tutorials

3. Select 'Science'.

Find out more information about the Alaska Science Assessment on the <u>Alaska Science Assessment</u> webpage.