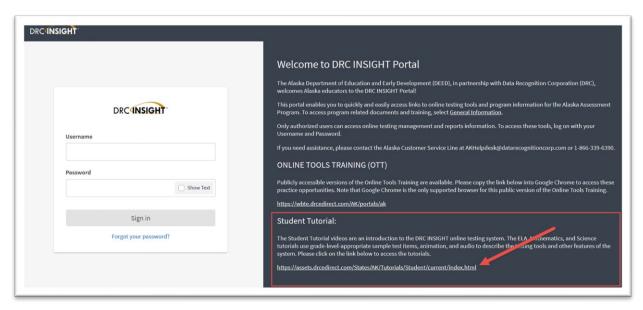

- 1. Go to the <u>DRC INSIGHT Portal</u> (ak.drcedirect.com).
- 2. Select the link to the Student Tutorials

3. Select 'Science'.

Find out more information about the Alaska Science Assessment on the <u>Alaska Science Assessment</u> webpage.